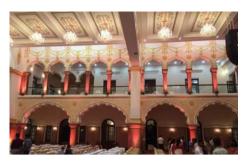

### CENTRAL Minto Hall

www.bhopale.com/place/ minto-hall-bhopal

- Place Bhopal
- Segment Convention Centre
- Architect Urban System, Delhi NCR
- Dealer Home Decor
- Contractor Swaran Projectech
- Products Subtex Nubby, Pixel 3/8, Stretch NRC

A heritage project with a storied history deserves careful restoration and subtle acoustics that doesnt detract from the grand decor of yore

Minto Hall, built in 1909, as a guesthouse to the adjacent Raj Bhawan became Vidhan Sabha after Independence which moved out in 1996. After 20 years, Tourism Board decided to restore the iconic landmark to its original grandeur and glory! An enduring brand in acoustics pays homage to an enduring monument of history!