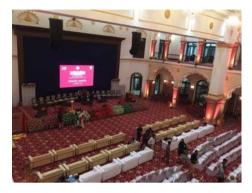

### CENTRAL Minto Hall

www.bhopale.com/place/ minto-hall-bhopal

- Place Bhopal
- Segment Convention Centre
- Architect Urban System, Delhi NCR
- Dealer Home Decor
- Contractor Swaran Projectech
- Products Subtex Nubby, Pixel 3/8, Stretch NRC

A heritage project with a storied history deserves careful restoration and subtle acoustics that doesnt detract from the grand decor of yore

Minto Hall, built in 1909, as a guesthouse to the adjacent Raj Bhawan became Vidhan Sabha after Independence which moved out in 1996. After 20 years, Tourism Board decided to restore the iconic landmark to its original grandeur and glory! An enduring brand in acoustics pays homage to an enduring monument of history!