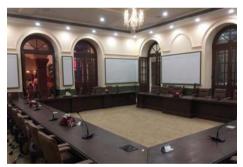

## Raksha Shakti University (RSU)

www.rsu.ac.in

- Place Lavad, Dehgam
- Segment Education
- Architect Vastushilp
- Installer Green Build
- Consultant Suri & Suri, NCR
- Products Mat Solo, Slats Surco

A new national-level premier educational institute on security administration appoints India's architectural genius, Vastushilp, for its new campus, which gets thoughtful acoustical surfaces by Anutone

Vastushilp is led by the redoubtable Prof Balkrishna Doshi, recently the proud recipient of the Pritzker Prize, architecture's equivalent of the Nobel, the first Indian winner in its 40-year history!

Vastushilp chose Anutone's expertise and insight in products, systems and solutions for architectural acoustics at the RSU campus