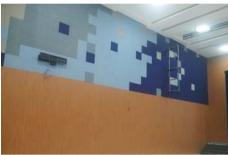

### Shree Sarasswathi Vidhyaah Mandheer (SSVM)

www.ssvminstitutions.ac.in

- Place Mettupalayam
- Segment Auditorium [Education]
- Architect Sundharam
- Installer Matrix
- Contrator Image Icon
- Products Slats Surco and Stretch NRC for hall panelling with Subtex Ebony for stage ceiling & Strand Ebony for stage panelling

### As the SSVM group of institutions grow and expand in southern Tamil Nadu, they rely on Anutone for their acoustical requirements

In this case, a contemporarythemed auditorium gets bright, vibrant interiors with acoustics built in for its young audience of students.