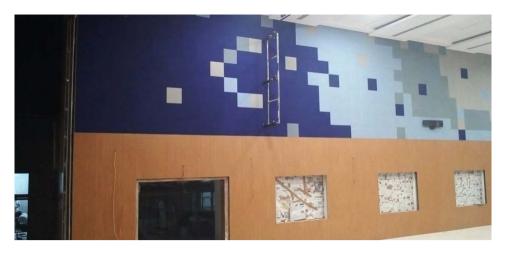

### Shree Sarasswathi Vidhyaah Mandheer (SSVM)

www.ssvminstitutions.ac.in

- Place Mettupalayam
- Segment Auditorium [Education]
- Architect Sundharam
- Installer Matrix
- Contrator Image Icon
- Products Slats Surco and Stretch NRC for hall panelling with Subtex Ebony for stage ceiling & Strand Ebony for stage panelling

### As the SSVM group of institutions grow and expand in southern Tamil Nadu, they rely on Anutone for their acoustical requirements

In this case, a contemporarythemed auditorium gets bright, vibrant interiors with acoustics built in for its young audience of students.